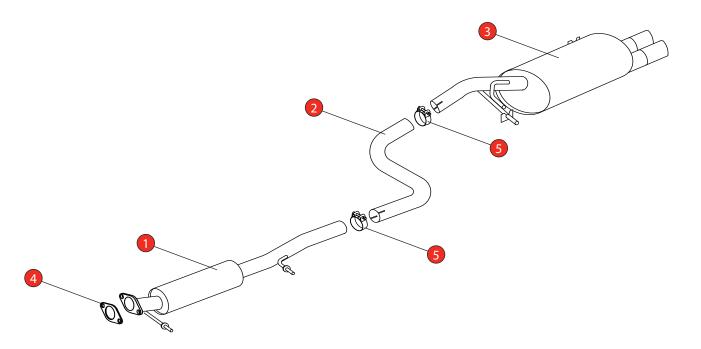

Estimated Fitting Time: 90 Minutes

| NO.     | PART NO.   | DESCRIPTION              | QTY |  |  |
|---------|------------|--------------------------|-----|--|--|
| 1       | 1182FD     | Resonated Centre Section | 1   |  |  |
| 2       | 1184FD     | Link Pipe                | 1   |  |  |
| 3       | 1185FD57   | Rear Silencer            | 1   |  |  |
| Fit Kit |            |                          |     |  |  |
| 4       | Z033.10061 | Gasket                   | 1   |  |  |
| 5       | Z016.10064 | 63-68mm Clamp            | 2   |  |  |
| 6       | Z016.10057 | Mounting Rubber          | 4   |  |  |