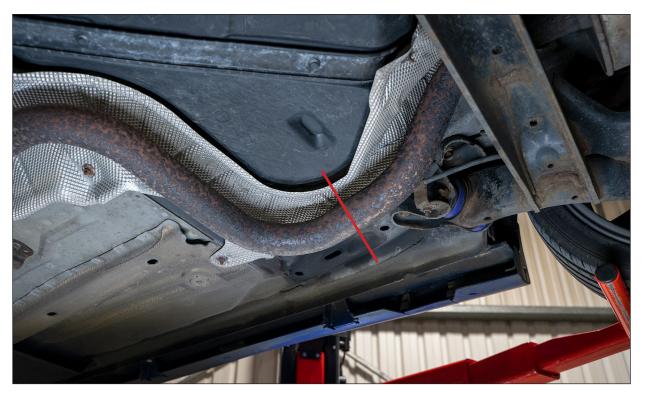

Estimated Fitting Time: 90 Minutes

The original exhaust system requires cutting to remove. We recommend cutting it in the centre of the small straight section in front of the rear axle.